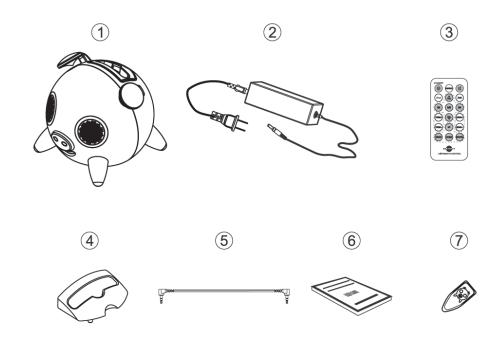

#### **PACKAGE CONTENTS**

- 1. AIP with upper docking station
- 2. AC /DC Adaptor
- 3. Remote Control
- 4. iPod cradle

- 5. Audio connection cable
- 6. User guide
- 7. Lever handle

2